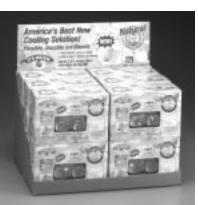

## The Natural Ice™ P.O.P. Shipper Display

It Stacks to Create an Aisle or End Cap Display, or it can Stand Alone on a Shelf or Countertop!

## The Natural Ice™ P.O.P. Shipper Display

Part No. DS-200

The P.O.P. shipper display can stand alone on a countertop or shelf, or stack to create an aisle or endcap display.

Each P.O.P. shipper display contains (12) twelve 2 lb. Jumbo Flexible Ice Sheet packages