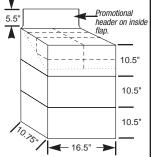

## The Natural Ice™ P.O.P. Shipper Display

Part No. DS-200

The P.O.P. shipper display can stand alone on a countertop or shelf, or stack to create an aisle or endcap display.

Each P.O.P. shipper display contains (12) twelve 2 lb. Jumbo Flexible Ice Sheet packages