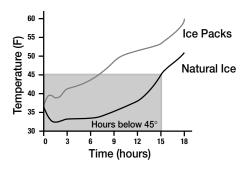

E™, picnickers, tailgaters, travelers, sportsmen and outdoor enthusiasts no longer have to worry about keeping food cold and dry. NATURAL ICE™ is a reusable, flexible ice sheet

that's made with pure Wisconsin water and sealed tight in durable plastic. It eliminates water mess and the inconvenience of going out for ordinary ice. NATURAL ICE™ flexible ice sheets freeze faster, cool longer and take up less cooler space than chemical gel packs. What's more, NATURAL ICE™ is more cost effective than ordinary ice, is washable and renews in hours.

## Natural Ice<sup>™</sup> Offer More Flexibility and Cooling Power than Chemical Gel Packs!



Flexible When Frozen



**Cut to Size** 

- **■** Pure Water
- Cut to Size
- **Cools Longer**
- **■** Takes Less Space
- Durable
- Washable
- Reusable







Cools 2 Times Longer Than Chemical Gel Packs
Tested by independent laboratory

## The Natural Ice™ P.O.P. Shipper Display



Part No. DS-200

The P.O.P. shipper display can stand alone on a countertop or shelf, or stack to create an aisle or endcap display.



Each P.O.P. shipper display contains (12) twelve 2 lb. Jumbo Flexible Ice Sheet packages



| NOTES |
|-------|
|-------|